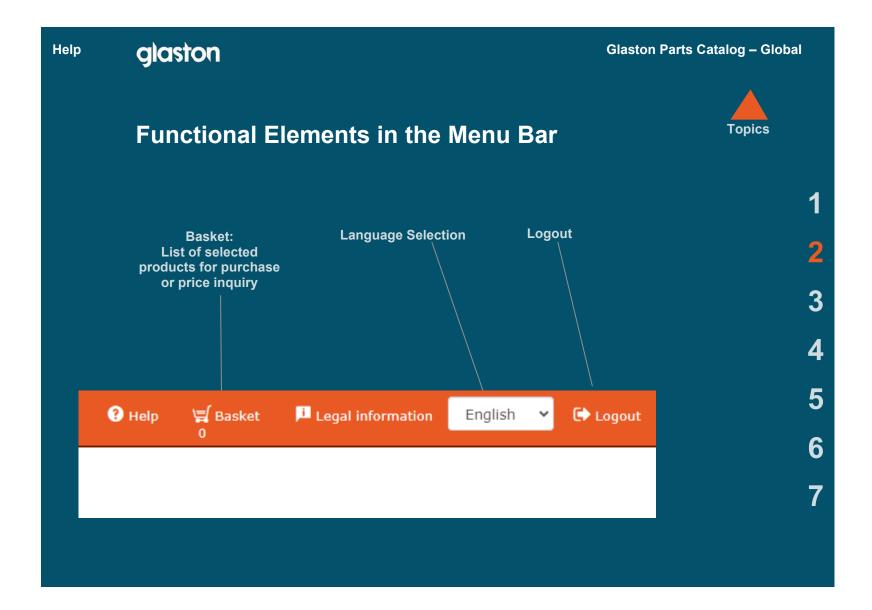

#### **Shopping Basket – Adding Components and Defining the Transaction (Order or Request)**

To add a component to the shopping basket: Click on the symbol «Add to basket». ⇒ The «Part information» window appears.

Click on «Add to my basket».

⇒ The content of the shopping basket is shown.

Click on «Continue». In the next window, you can define the transaction type – Request or Order.

3

5

5