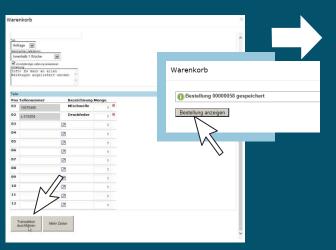

#### **Shopping Basket – Adding Components and Defining the Transaction (Order or Request)**

To add a component to the shopping basket: Click on the symbol «Add to basket». ⇒ The «Part information» window appears.

Click on «Add to my basket».

⇒ The content of the shopping basket is shown.

Click on «Continue». In the next window, you can define the transaction type – Request or Order.

3

5

5

#### **Place the Order or Inquire Price**

Scroll down to display the **«Submit transaction»** button. Click on **«Submit transaction»**.

⇒ The message **«Order XXX has been saved»** appears.

Click on «Show Order» to display an overview of the order.

⇒ You can print the order or send it to any e -mail address.