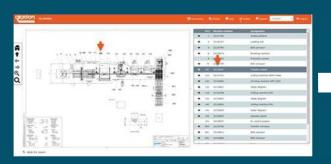

#### Catalog Home Page -**Selecting a Line**

The lines delivered to your company are listed. Click on a number to go to the catalog for the desired plant.

Click on the horizontal arrows to switch between the lines.

Catalogs BC150017 BC140042 BC150006

Click on an item number on the drawing or in the list to move to the desired component or to the subassembly.