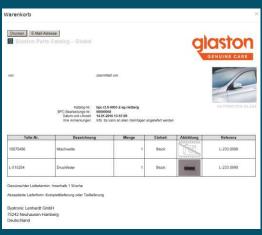

#### **Place the Order or Inquire Price**

Scroll down to display the **«Submit transaction»** button. Click on **«Submit transaction»**.

⇒ The message **«Order XXX has been saved»** appears.

Click on «Show Order» to display an overview of the order.

⇒ You can print the order or send it to any e -mail address.