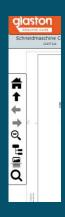

# Left-Hand Edge of the Screen: Elements for Navigating and Searching

Jumps back to the home screen of the application

Opens the next higher level

Jumps back to the previous assembly on the same level

Jumps to the next assembly on the same level

Resets a magnified drawing to its original size

Shows or hides the assembly structures

Switches between 3 display types for drawing and component list

Search function: Enables searching by part number or by component name