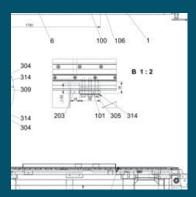

#### **Display and Zoom Functions of the Drawings**

Move the cursor to an item number on the drawing to select the component in the list.

Click on the item number:

2

⇒ You may obtain more information about the component.

3

⇒ If the selected position number refers to an assembly it will take you to the sub-assembly.

4

5

Click outside an item number in the drawing to enlarge the display.