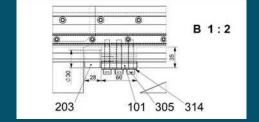

#### **Display and Zoom Functions of the Drawings**

Move the cursor to an item number on the drawing to select the component in the list.

Click on the item number:

2

⇒ You may obtain more information about the component.

3

⇒ If the selected position number refers to an assembly it will take you to the sub-assembly.

4

5

Click outside an item number in the drawing to enlarge the display.