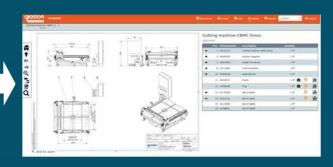

#### **Display and Zoom Functions of the Drawings**

Move the cursor to an item number on the drawing to select the component in the list.

Click on the item number:

2

⇒ You may obtain more information about the component.

3

⇒ If the selected position number refers to an assembly it will take you to the sub-assembly.

4

5

Click outside an item number in the drawing to enlarge the display.