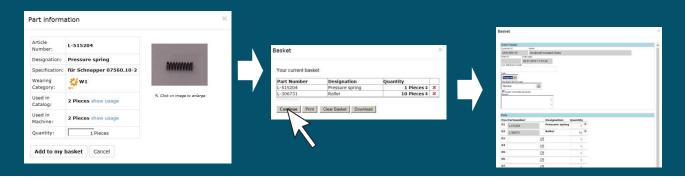

#### **Shopping Basket – Adding Components and Defining the Transaction (Order or Request)**

To add a component to the shopping basket: Click on the symbol «Add to basket». ⇒ The «Part information» window appears.

Click on «Add to my basket».

⇒ The content of the shopping basket is shown.

Click on «Continue». In the next window, you can define the transaction type – Request or Order.

3

5

5

#### **Place the Order or Inquire Price**

Scroll down to display the **«Submit transaction»** button. Click on **«Submit transaction»**.

⇒ The message **«Order XXX has been saved»** appears.

Click on «Show Order» to display an overview of the order.

⇒ You can print the order or send it to any e -mail address.